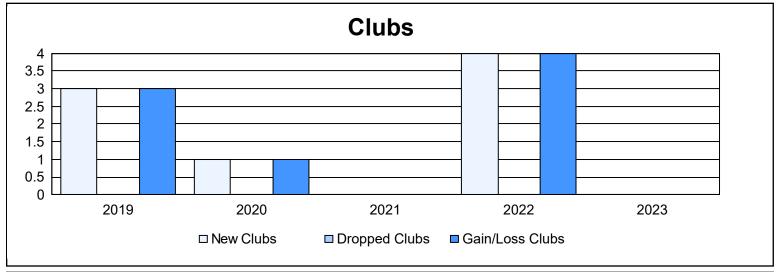

District 300A 2 As of June 2023 Cumulative

| Year      | New<br>Clubs | Dropped<br>Clubs | Gain/<br>Loss<br>Clubs | New<br>Members | Charter<br>Members | Reinstate<br>Members | Transfer<br>Members | Total<br>Member<br>Added | Total<br>Members<br>Dropped | Gain/<br>Loss<br>Members |
|-----------|--------------|------------------|------------------------|----------------|--------------------|----------------------|---------------------|--------------------------|-----------------------------|--------------------------|
| 2018-2019 | 3            | 0                | 3                      | 608            | 122                | 72                   | 32                  | 834                      | 746                         | 88                       |
| 2019-2020 | 1            | 0                | 1                      | 545            | 37                 | 65                   | 8                   | 655                      | 753                         | -98                      |
| 2020-2021 | 0            | 0                | 0                      | 699            | 16                 | 88                   | 31                  | 834                      | 689                         | 145                      |
| 2021-2022 | 4            | 0                | 4                      | 582            | 125                | 45                   | 23                  | 775                      | 816                         | -41                      |
| 2022-2023 | 0            | 0                | 0                      | 731            | 10                 | 106                  | 38                  | 885                      | 800                         | 85                       |
| Average   | 2            | 0                | 2                      | 633            | 62                 | 75                   | 26                  | 797                      | 761                         | 36                       |