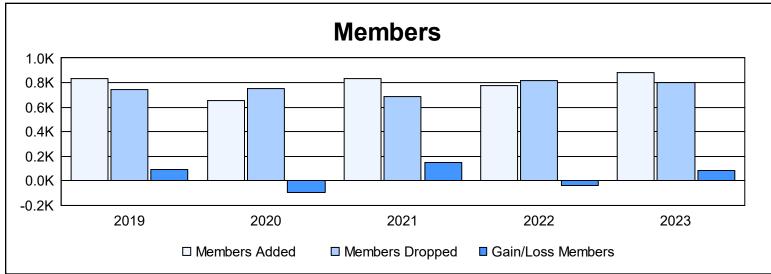

District 300A 2 As of June 2023 Cumulative

| Year      | New<br>Clubs | Dropped<br>Clubs | Gain/<br>Loss<br>Clubs | New<br>Members | Charter<br>Members | Reinstate<br>Members | Transfer<br>Members | Total<br>Member<br>Added | Total<br>Members<br>Dropped | Gain/<br>Loss<br>Members |
|-----------|--------------|------------------|------------------------|----------------|--------------------|----------------------|---------------------|--------------------------|-----------------------------|--------------------------|
| 2018-2019 | 3            | 0                | 3                      | 608            | 122                | 72                   | 32                  | 834                      | 746                         | 88                       |
| 2019-2020 | 1            | 0                | 1                      | 545            | 37                 | 65                   | 8                   | 655                      | 753                         | -98                      |
| 2020-2021 | 0            | 0                | 0                      | 699            | 16                 | 88                   | 31                  | 834                      | 689                         | 145                      |
| 2021-2022 | 4            | 0                | 4                      | 582            | 125                | 45                   | 23                  | 775                      | 816                         | -41                      |
| 2022-2023 | 0            | 0                | 0                      | 731            | 10                 | 106                  | 38                  | 885                      | 800                         | 85                       |
| Average   | 2            | 0                | 2                      | 633            | 62                 | 75                   | 26                  | 797                      | 761                         | 36                       |